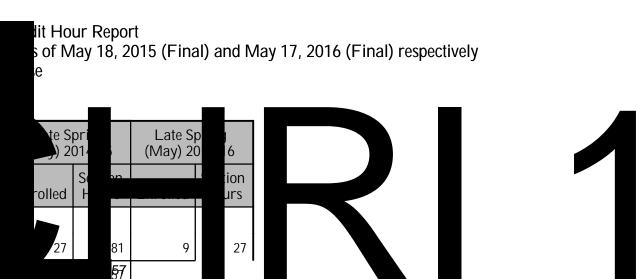

## Enrollment and Credit Hour Report May FASTTERM As of May 18, 2015 (Final) and May 17, 2016 (Final) respectively Enrollment by Student Type November 9, 2016

|                    | Late<br>Spring<br>(May)<br>2014-15 |        | Late<br>Spring<br>(May)<br>2015-16 |        |
|--------------------|------------------------------------|--------|------------------------------------|--------|
|                    | Ν                                  | %      | Ν                                  | %      |
| Student Type       |                                    |        |                                    |        |
| Transfer Student   | 3                                  | 1.23   |                                    |        |
| Continuing         | 236                                | 96.72  | 185                                | 98.40  |
| Non-Degree Seeking | 5                                  | 2.05   | 3                                  | 1.60   |
| Total              | 244                                | 100.00 | 188                                | 100.00 |