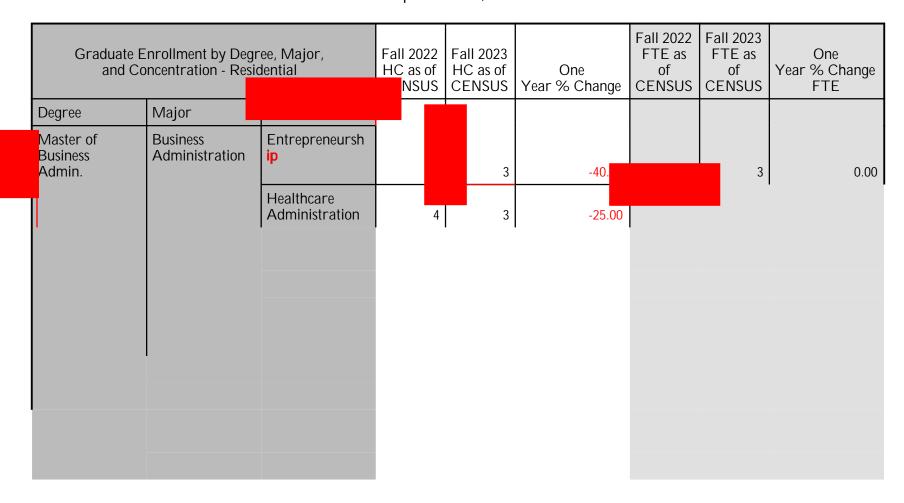

ol Psyc. 8  None 33  Specialist in School Psyc. 82  Theological Biblical | Major Concentration  Psychology Licensed Spec. School Psyc. 8 2  None 33 34  Specialist in School Psyc. 82 77  Theological Biblical | Major Concentration  Psychology  Licensed Spec. School Psyc.  None  Specialist in School Psyc.  Biblical  HC as of CENSUS  HC as of CENSUS  HC as of CENSUS  One Year % Change  Year % Change  -75.00  33 34 3.03 | Incentration - Residential  Fall 2022 HC as of CENSUS  Major  Concentration  Psychology  Licensed Spec. School Psyc.  None  Specialist in School Psyc.  Theological  Fall 2022 HC as of CENSUS  Fall 2023 HC as of CENSUS  One Year % Change  FTE as of CENSUS  A 3.03 05 22  Fall 2023 HC as of CENSUS  FTE as of CENSUS | Incentration - Residential    Fall 2022 |

September 14, 2023







| and Concentration - Residential |                                | Fall 2022<br>HC as of<br>CENSUS      | Fall 2023<br>HC as of<br>CENSUS | One<br>Year % Change | Fall 2022<br>FTE as<br>of<br>CENSUS | Fall 2023<br>FTE as<br>of<br>CENSUS | One<br>Year % Change<br>FTE |        |
|---------------------------------|--------------------------------|--------------------------------------|---------------------------------|----------------------|-------------------------------------|-------------------------------------|-----------------------------|--------|
| Degree                          | Major                          | Concentration                        |                                 |                      |                                     |